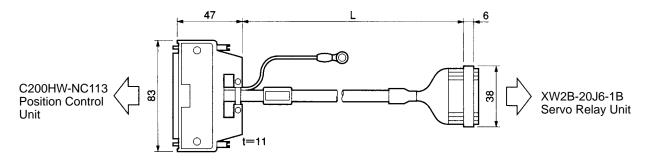

## ■ Position Control Unit Cable (XW2Z-□J-A6)

This is the cable for connecting between a C200HW-NC113 Position Control Unit and an XW2B-20J6-1B Servo Relay Unit.

## • Connection Configuration and External Dimensions