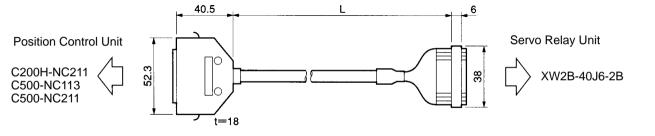

## ■ Position Control Unit Cable (XW2Z-□J-A2)

This is the cable for connecting between a C200H-NC211, C500-NC113, or C500-NC211 Position Control Unit and an XW2B-40J6-2B Servo Relay Unit.

## • Connection Configuration and External Dimensions