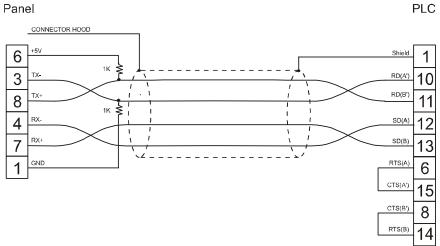

## **CA10-D9**

Date: March 30, 2010 Ref: CA010-D9 Revision: 00 Author:TS

| Cable code            | CA10-D9                                                                                                              |
|-----------------------|----------------------------------------------------------------------------------------------------------------------|
| Description           | eTOP300 serie PLC Port to GE 90 Prog. Port                                                                           |
| Type of Communication | RS-422                                                                                                               |
| Panel Connector       | D-sub type 9P                                                                                                        |
| PLC Connector         | D-sub type 15P                                                                                                       |
| Notes                 | This cable is intended for connection to the communication port available in the power supply unit of the 90-30 PLC. |

table 1. Cable description

figure 1. Cable diagram