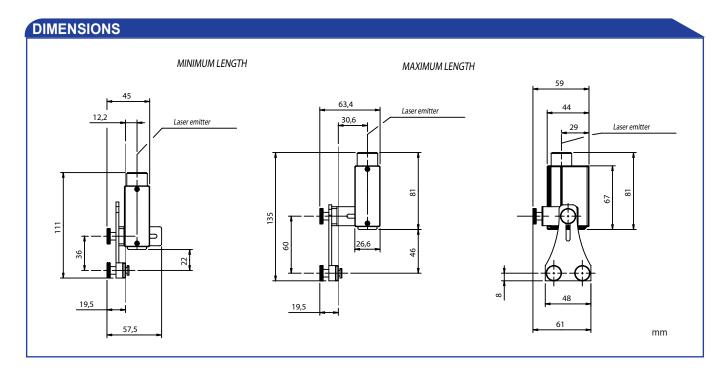

## **SG-LP SERIES**

Thanks to its completely new housing and fixing system SG-LP laser pointer can be installed in all safety light curtains profiles of SE, SG2, SG4-B and SG Body series. Exactly as the previous model SE-LP, the installation is performed through one of two lateral grooves; but, thanks to a specially designed CAMME fixing equipment the laser pointer can be inserted into the groove either from the top or from the side, depending on which kind of fixing brackets have been used to mount the safety light curtain (standard "L" or TOP-BOTTOM Rotating ones). One top and one lateral fixing brackets, together with two tightening knobs allow to adjust SG-LP laser pointer's position in both transversal and longitudinal directions and to have it constantly centred respect light curtain's optical axis, independently from housing width.