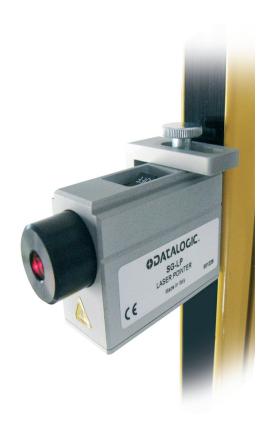

## **SG-LP SERIES**

Thanks to its completely new housing and fixing system SG-LP laser pointer can be installed in all safety light curtains profiles of SE, SG2, SG4-B and SG Body series. Exactly as the previous model SE-LP, the installation is performed through one of two lateral grooves; but, thanks to a specially designed CAMME fixing equipment the laser pointer can be inserted into the groove either from the top or from the side, depending on which kind of fixing brackets have been used to mount the safety light curtain (standard "L" or TOP-BOTTOM Rotating ones). One top and one lateral fixing brackets, together with two tightening knobs allow to adjust SG-LP laser pointer's position in both transversal and longitudinal directions and to have it constantly centred respect light curtain's optical axis, independently from housing width.

## HIGHLIGHTS

- To be used to help the mechanical alignment of TX and RX unit of safety light curtain;
- Suitable for all SE, SG2, SG4-B and SG Body profiles;
- Installation performed through one of two lateral grooves of the safety light curtain housing;
- Insertion into the groove either from the top or from the side, depending on which kind of fixing brackets have been used;
- Double adjustment, transversal and longitudinal directions, thanks to one top and one lateral fixing brackets, together with two tightening knobs.