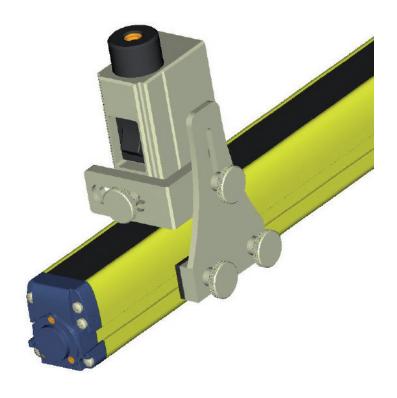

## **SG-LP SERIES**

Thanks to its completely new housing and fixing system SG-LP laser pointer can be installed in all safety light curtains profiles of SE, SG2, SG4-B and SG Body series. Exactly as the previous model SE-LP, the installation is performed through one of two lateral grooves; but, thanks to a specially designed CAMME fixing equipment the laser pointer can be inserted into the groove either from the top or from the side, depending on which kind of fixing brackets have been used to mount the safety light curtain (standard "L" or TOP-BOTTOM Rotating ones). One top and one lateral fixing brackets, together with two tightening knobs allow to adjust SG-LP laser pointer's position in both transversal and longitudinal directions and to have it constantly centred respect light curtain's optical axis, independently from housing width.

## HIGHLIGHTS

- To be used to help the mechanical alignment of TX and RX unit of safety light curtain;
- Suitable for all SE, SG2, SG4-B and SG Body profiles;
- Installation performed through one of two lateral grooves of the safety light curtain housing;
- Insertion into the groove either from the top or from the side, depending on which kind of fixing brackets have been used;
- Double adjustment, transversal and longitudinal directions, thanks to one top and one lateral fixing brackets, together with two tightening knobs.