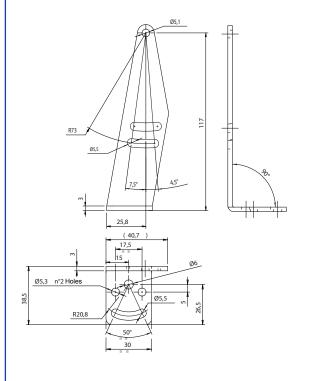

### **APPLICATIONS**

**Electronics** 

**Automatic warehouse** 

Beverage & Bottling

**ST-5099** S300 fixing bracket

928

**ST-5100** S300 fixing bracket

**ST-164** S20 fixing bracket material: yellow zinc-plated steel