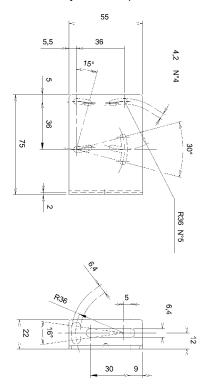

### **APPLICATIONS**

**Electronics** 

**Automatic warehouse** 

Beverage & Bottling

**ST-5099** S300 fixing bracket

928

**ST-5100** S300 fixing bracket

**ST-164** S20 fixing bracket material: yellow zinc-plated steel