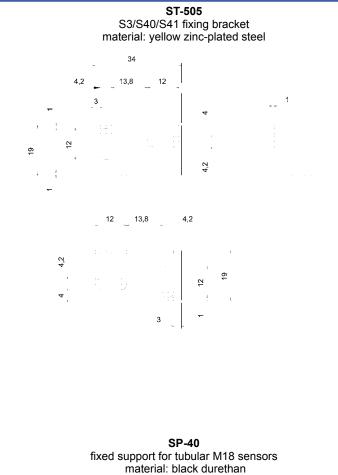

# MODEL SELECTION AND ORDER INFORMATION

| MODEL    | DESCRIPTION                                             | ORDER N°  |
|----------|---------------------------------------------------------|-----------|
| ST-505   | 1 pc fixing bracket for S3/S40/S41                      | 95ACC2800 |
| ST-504   | 1 pc fixing bracket for S6                              | 95ACC2820 |
| ST-164   | 1 pc fixing bracket for S20                             | 95ACC1340 |
| ST-5099  | FIXED BRACKET                                           | 95ACC2830 |
| ST-5100  | FIXED BRACKET                                           | 95ACC2840 |
| SP-40    | 2 pcs fixed support for tubular M18 sensors             | 95ACC1370 |
| SWING-18 | 1 pc adjustable support for plastic tubular M18 sensors | 895000006 |