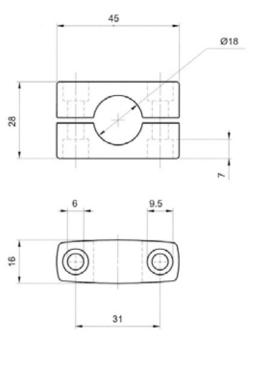

# MODEL SELECTION AND ORDER INFORMATION

| MODEL    | DESCRIPTION                                             | ORDER N°  |
|----------|---------------------------------------------------------|-----------|
| ST-505   | 1 pc fixing bracket for S3/S40/S41                      | 95ACC2800 |
| ST-504   | 1 pc fixing bracket for S6                              | 95ACC2820 |
| ST-164   | 1 pc fixing bracket for S20                             | 95ACC1340 |
| ST-5099  | FIXED BRACKET                                           | 95ACC2830 |
| ST-5100  | FIXED BRACKET                                           | 95ACC2840 |
| SP-40    | 2 pcs fixed support for tubular M18 sensors             | 95ACC1370 |
| SWING-18 | 1 pc adjustable support for plastic tubular M18 sensors | 895000006 |