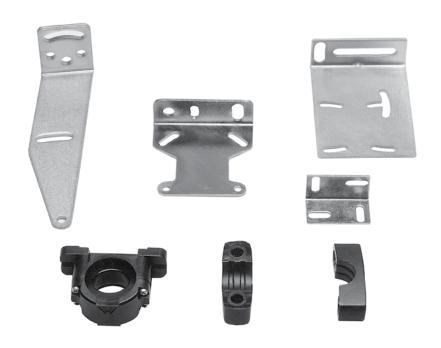

## ST SERIES

The ST series includes all the fixing brackets and supports available for the fixing of photoelectric sensors. The 'L' shaped fixing brackets are in metal and present dimensions that guarantee the best sensor fixing, offering the maximum resistance against shocks and vibrations that can alter the positioning.

The holes are multiple or slotted in order to offer the best fixing versatility, even in place of other sensors. Plastic supports are available for tubular sensors: a fixed and an adjustable support with which the inclination of the sensor's optic axis can be regulated right up to a 15° angle in every direction for a 360° arch.

### **APPLICATIONS**

**Electronics** 

**Automatic warehouse** 

Beverage & Bottling

**ST-5099** S300 fixing bracket

928

**ST-5100** S300 fixing bracket

**ST-164** S20 fixing bracket material: yellow zinc-plated steel

# **DIMENSIONS** ST-504 S6 fixing brackets material: yellow zinc-plated steel SWING-18 adjustable support for plastic tubular M18 sensors material: black dilamid

mm

# MODEL SELECTION AND ORDER INFORMATION

| MODEL    | DESCRIPTION                                             | ORDER N°  |
|----------|---------------------------------------------------------|-----------|
| ST-505   | 1 pc fixing bracket for S3/S40/S41                      | 95ACC2800 |
| ST-504   | 1 pc fixing bracket for S6                              | 95ACC2820 |
| ST-164   | 1 pc fixing bracket for S20                             | 95ACC1340 |
| ST-5099  | FIXED BRACKET                                           | 95ACC2830 |
| ST-5100  | FIXED BRACKET                                           | 95ACC2840 |
| SP-40    | 2 pcs fixed support for tubular M18 sensors             | 95ACC1370 |
| SWING-18 | 1 pc adjustable support for plastic tubular M18 sensors | 895000006 |