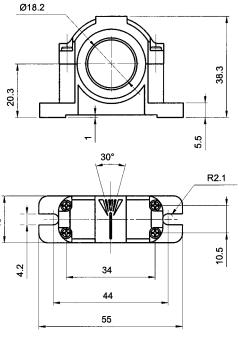

# **DIMENSIONS** ST-504 S6 fixing brackets material: yellow zinc-plated steel SWING-18 adjustable support for plastic tubular M18 sensors material: black dilamid

mm