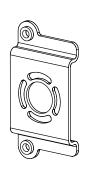

# **DIMENSIONS** ST-504 S6 fixing brackets material: yellow zinc-plated steel SWING-18 adjustable support for plastic tubular M18 sensors material: black dilamid

mm