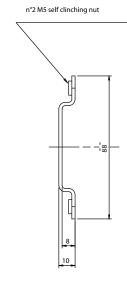

# **DIMENSIONS** ST-504 S6 fixing brackets material: yellow zinc-plated steel SWING-18 adjustable support for plastic tubular M18 sensors material: black dilamid

mm