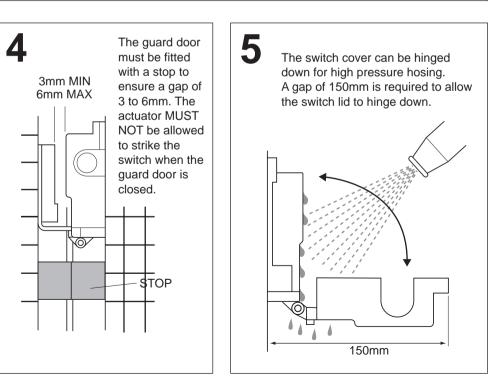

After installation check all of the interlocked guard doors to ensure that the machine is isolated and stopped before the guard has been opened a sufficient distance to allow access to the hazardous