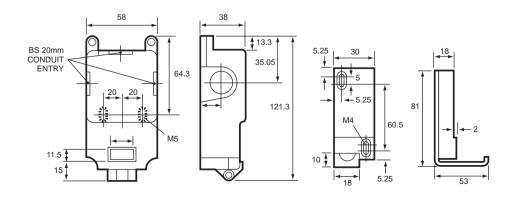

## **INSTALLATION INSTRUCTIONS**

Follow steps 1 to 7 for correct installation.





Hinge down the cover to gain access to the mounting holes. Mount the switch on the stationary section of the guard using 2 x M5 fixings. Use mounting brackets if necessary.

Mount the actuator on the moving guard section with the actuator tongue centrally opposite the switch entry hole. Use the two security screws provided. The elongated holes allow adjustment before fully tightening the screws.







After installation check all of the interlocked guard doors to ensure that the machine is isolated and stopped before the guard has been opened a sufficient distance to allow access to the hazardous

## DIMENSIONS



## **TECHNICAL SPECIFICATIONS**

Safety contacts: Double positive break, N/O, AC11 500V 1A 250V 2A 100V 5A DC11 240V 0.5A Safety contact gap: > 2 x 2.6mm. Auxiliary contacts: Double positive break, N/C, AC11 500V 1A 250V 2A 100V 5A DC11 240V 0.5A Case: Heavy duty die cast alloy, epoxy coated, colour red. Switch interior: Glass reinforced nylon, self extinguishing. Protection: IP66. Mounting: Any position. Fixing: 2 x M5. Cover screws: Resistorx anti-tamper. Cleaning: May be steam cleaned or high pressure hosed. Operating temperature: -35°C to +80°C. Operating life: > 10 x 10<sup>6</sup> Conduit entries: 3 x BS20mm Actuator: Pressed steel, chrome plated. Magnet housing moulded ABS. Fixing: 2 x M4 Resistorx anti-tamper (supplied).

## ACCESSORIES

The Isomag 4 is available with alternative