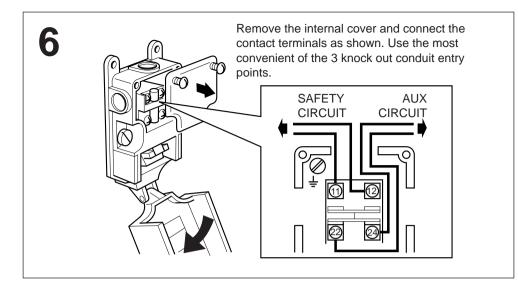

## **INSTALLATION INSTRUCTIONS**

Follow steps 1 to 7 for correct installation.

Hinge down the cover to gain access to the mounting holes. Mount the switch on the stationary section of the guard using 2 x M5 fixings. Use mounting brackets if necessary.