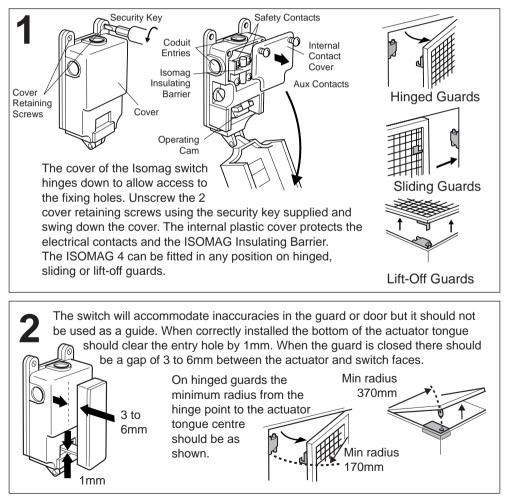

## **INSTALLATION INSTRUCTIONS**

Follow steps 1 to 7 for correct installation.

Hinge down the cover to gain access to the mounting holes. Mount the switch on the stationary section of the guard using 2 x M5 fixings. Use mounting brackets if necessary.

Mount the actuator on the moving guard section with the actuator tongue centrally opposite the switch entry hole. Use the two security screws provided. The elongated holes allow adjustment before fully tightening the screws.

After installation check all of the interlocked guard doors to ensure that the machine is isolated and stopped before the guard has been opened a sufficient distance to allow access to the hazardous