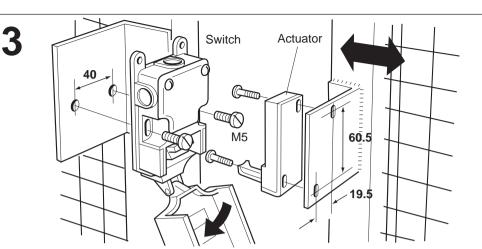

## **INSTALLATION INSTRUCTIONS**

Follow steps 1 to 7 for correct installation.

Hinge down the cover to gain access to the mounting holes. Mount the switch on the stationary section of the guard using 2 x M5 fixings. Use mounting brackets if necessary.

Mount the actuator on the moving guard section with the actuator tongue centrally opposite the switch entry hole. Use the two security screws provided. The elongated holes allow adjustment before fully tightening the screws.