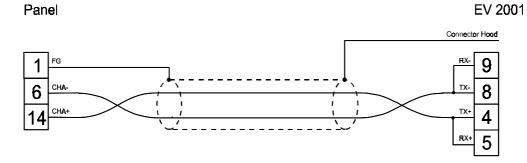

## **CA171**

Date: May 24, 1999 Ref: CA171-0.DOC Revision: 00

| Cable code            | CA171                                                                                                                                                                                                                                                                                                          |
|-----------------------|----------------------------------------------------------------------------------------------------------------------------------------------------------------------------------------------------------------------------------------------------------------------------------------------------------------|
| Description           | PLC Port to EV 2001 Terminal                                                                                                                                                                                                                                                                                   |
| Type of Communication | RS-485                                                                                                                                                                                                                                                                                                         |
| Panel Connector       | D-sub type 15S                                                                                                                                                                                                                                                                                                 |
| PLC Connector         | D-sub type 9P                                                                                                                                                                                                                                                                                                  |
| Notes                 | This cable has been designed to connect to Cooperativa Bilanciai EV 2001 Weight Scale Terminal via its optional RS- 485 interface. Proper grounding of all components in the systems is strongly recommended. Make sure UniOP is connected to Frame Ground shorting pin 2 and 3 of the power supply connector. |

Table 1. Cable description

figure 1. Cable diagram