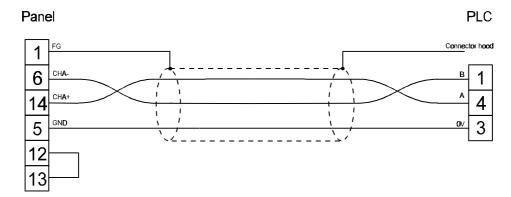

table 1. Cable description

figure 1. Cable diagram

figure 2. Connector front view (pin side)