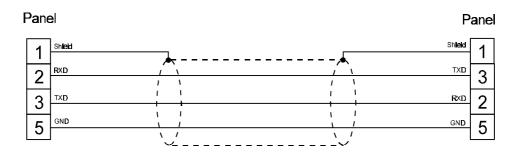

## CA118

Date: October 22, 1996 Ref: Ca118-0 Revision: 00 Author: AG

| Cable code            | CA118                                                                                                                                                                          |
|-----------------------|--------------------------------------------------------------------------------------------------------------------------------------------------------------------------------|
| Description           | Point to Point UniNET Connection - RS-232                                                                                                                                      |
| Type of Communication | RS-232                                                                                                                                                                         |
| Panel Connector       | D-sub type 15S                                                                                                                                                                 |
| PLC Connector         | D-sub type 15P                                                                                                                                                                 |
| Notes                 | For a UniNET network with only two nodes. No<br>converters/terminal blocks required.<br>Connects Printer Port on Server to PLC port on Client.<br>Maximum length is 13 meters. |

## table 1. Cable description

figure 1. Cable diagram