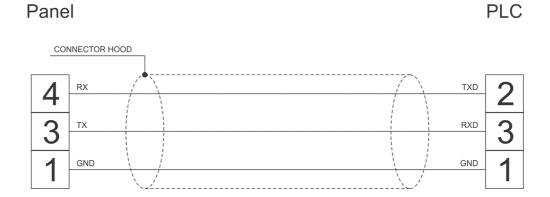

## **CA99-D9**

Date: June 22, 2012 Ref: CA099-D9.DOC

Revision: 00 Author: AB

| Cable code            | CA99-D9                                                     |
|-----------------------|-------------------------------------------------------------|
| Description           | eTOP300/400/500 serie Serial Port to Aromat FPM Prog. Port, |
|                       | Matsushita FP2, Matsushita FPG-C24R2                        |
| Type of Communication | RS-232                                                      |
| Panel Connector       | D-sub type 9P                                               |
| PLC Connector         | Mini-DIN 5P (Adamtech P/N MDP-005 or equivalent)            |
| Notes                 | DO NOT connect pin #5 of the PLC connector as this pin has  |
|                       | 5V on it.                                                   |

Table 1. Cable description

Figure 1. Cable diagram

Figure 2. PLC connector