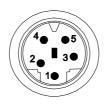

## **CA99-D9**

Date: June 22, 2012 Ref: CA099-D9.DOC

Revision: 00 Author: AB

| Cable code            | CA99-D9                                                     |
|-----------------------|-------------------------------------------------------------|
| Description           | eTOP300/400/500 serie Serial Port to Aromat FPM Prog. Port, |
|                       | Matsushita FP2, Matsushita FPG-C24R2                        |
| Type of Communication | RS-232                                                      |
| Panel Connector       | D-sub type 9P                                               |
| PLC Connector         | Mini-DIN 5P (Adamtech P/N MDP-005 or equivalent)            |
| Notes                 | DO NOT connect pin #5 of the PLC connector as this pin has  |
|                       | 5V on it.                                                   |

Table 1. Cable description

Figure 1. Cable diagram

Figure 2. PLC connector