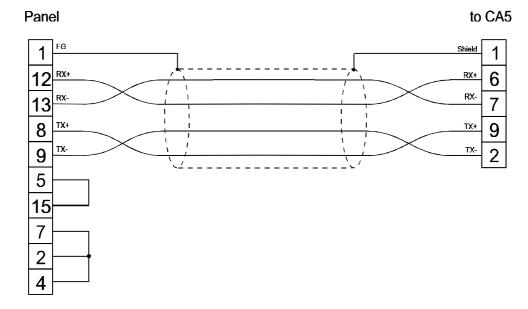

## **CA89**

Date: August 23, 1996

Ref: Ca089-1 Revision: 01 Author:

| Cable code            | CA89                                                           |
|-----------------------|----------------------------------------------------------------|
| Description           | Adapter for Simatic S5 PG Port - CL 20 mA cables               |
|                       | Converts new CL interface (panel types -xx42) for use with the |
|                       | CA5 cable                                                      |
| Type of Communication | Current Loop                                                   |
| Panel Connector       | D-sub type 15S                                                 |
| PLC Connector         | D-sub type 15P                                                 |
| Notes                 | Use ONLY to connect panels of type -xx42 to a CA5 cable        |
|                       | for comunication with a Simatic S5 PLC                         |

table 1. Cable description

figure 1. Cable diagram