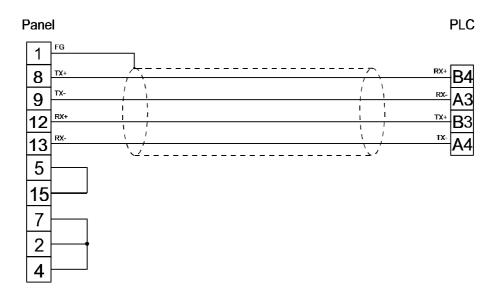

## **CA88**

Date: August 23, 1996 Ref: Ca088-0 Revision: 00 Author:

| Cable code                | CA88                                                                                                                    |
|---------------------------|-------------------------------------------------------------------------------------------------------------------------|
| Description               | UniOP PLC Port to Toshiba Prog Port - Current Loop                                                                      |
| Type of Communication     | Current Loop                                                                                                            |
| Panel Connector           | D-sub type 15S                                                                                                          |
| PLC Connector             | Fujitsu FCN-361J008                                                                                                     |
| Notes                     | To be used only with the NEW type of Current Loop<br>interface (-0042).<br>Compatible with M20, M40, EX-100 and EX-250. |
| table 1 Cable description |                                                                                                                         |

table 1. Cable description

figure 1. Cable diagram