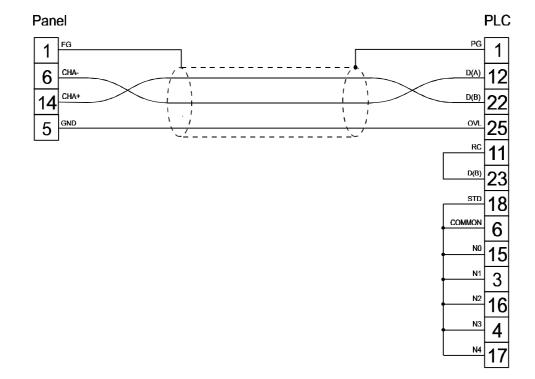

## **CA84**

Date: August 23, 1996 Ref: Ca084-0 Revision: 00 Author:

| Cable code                 | CA84                                                                                                                                                                        |
|----------------------------|-----------------------------------------------------------------------------------------------------------------------------------------------------------------------------|
| Description                | UniOP PLC Port to Telemecanique SCM 21-6 - RS-485                                                                                                                           |
| Type of Communication      | RS-485                                                                                                                                                                      |
| Panel Connector            | D-sub type 15S                                                                                                                                                              |
| PLC Connector              | D-sub type 25P                                                                                                                                                              |
| Notes                      | The cable forces the standard start-up configuration for Uni-<br>Telway.<br>Refer to TN34 for more information.<br>Note that pin 11 and 23 add the termination to the line. |
| table 1. Cable description |                                                                                                                                                                             |

figure 1. Cable diagram