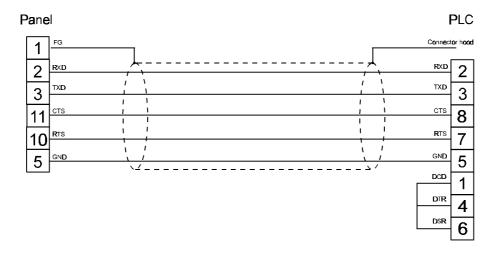

## CA38

Date: October 30, 1996 Ref: Ca038-0 Revision: 00 Author:

| Cable code                 | CA38                                                                                                                       |
|----------------------------|----------------------------------------------------------------------------------------------------------------------------|
| Description                | UniOP PLC Port to DCE DE9P - RS-232                                                                                        |
| Type of Communication      | RS-232                                                                                                                     |
| Panel Connector            | D-sub type 15S                                                                                                             |
| PLC Connector              | D-sub type 9P                                                                                                              |
| Notes                      | Can be used as an adapter between the PLC port of the panel<br>and a communication cable designed for a 9 pin PC COM port. |
| table 1. Cable description |                                                                                                                            |

figure 1. Cable diagram