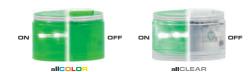

#### allCOLOR STANDARD USE

Colored lens with colored light source.

The use of a colored lens with the same-color light source allows optimization of the emission frequency producing a rich intense light output

#### USE IN VERY BRIGHT ENVIRONMENTS allCLEAR

Clear lens with colored light source. In very bright environments it is possible that the ambient brightness lights up the module when it is switched OFF creating problems in distinguishing between the ON and OFF state of the stacklight (phantom effect). The clear lens module allows clear distinction between the ON and OFF status of the stacklight