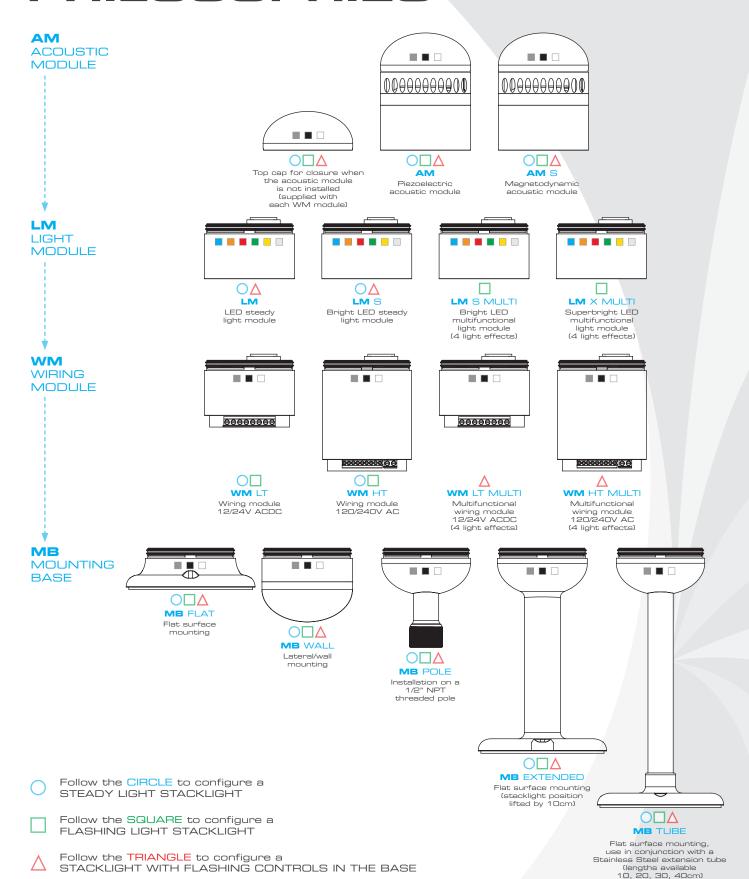

llows a perfect light distribution over 360°. Available with 2 different lens types, according to the final application

#### allCOLOR STANDARD USE

Colored lens with colored light source.

The use of a colored lens with the same-color light source allows optimization of the emission frequency producing a rich intense light output

#### USE IN VERY BRIGHT ENVIRONMENTS allCLEAR

Clear lens with colored light source. In very bright environments it is possible that the ambient brightness lights up the module when it is switched OFF creating problems in distinguishing between the ON and OFF state of the stacklight (phantom effect). The clear lens module allows clear distinction between the ON and OFF status of the stacklight



# **CERTIFICATIONS**





everybody loves beauty

# PHILOSOPHIES