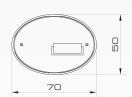

> MULTIFUNCTION < > HIGH BRIGHTNESS < > LOW CONSUMPTION < > RESISTANCE TO VIBRATIONS <















SELF

#### **DRAWINGS, DIMENSIONS** AND WEIGHTS







## ELYPS LM S MULTI I PART NO

|          |          | _ |
|----------|----------|---|
| allCOLOR | allCLEAR |   |
| 32391    | 32401    |   |
| 32392    | 32402    |   |
| 32393    | 32403    |   |
| 32394    | 32404    |   |
| 32395    | 32405    |   |
| 32396    | 32406    |   |
|          |          |   |

# **ELYPS LM** S MULTI -

## LIGHT MODULE

Integrated bright LED multifunctional light module.

Enriched by 4 light effects: double flash, triple flash, stroboscopic and random. The random effect consists in an uneven flashing pattern, augmenting the ability of catching attention.

ELYPS LM S MULTI offers versatility and good optical performance as well as virtually zero maintenance thanks to the built-in I FD technology that guarantees up to 100.000\* hours of product life.

Ava