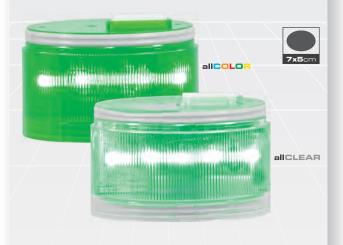

# OPTICAL FEATURES

6x Bright LEDs (3 per side). The vertically lined lens allows a perfect light distribution over 360°. Available with 2 different lens types, according to the final application

#### allCOLOR STANDARD USE

Colored lens with colored light source.

The use of a colored lens with the same-color light source allows optimization of the emission frequency producing a rich intense light output

#### USE IN VERY BRIGHT ENVIRONMENTS allCLEAR

Clear lens with colored light source. In very bright environments it is possible that the ambient brightness lights up the module when it is switched OFF creating problems in distinguishing between the ON and OFF state of the stacklight (phantom effect). The clear lens module allows clear distinction between the ON and OFF status of the stacklight