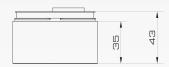

> MULTIFUNCTION < > HIGH BRIGHTNESS < > LOW CONSUMPTION < > RESISTANCE TO VIBRATIONS <















SELF

#### **DRAWINGS, DIMENSIONS** AND WEIGHTS







## ELYPS LM S MULTI I PART NO

|          |          | _ |
|----------|----------|---|
| allCOLOR | allCLEAR |   |
| 32391    | 32401    |   |
| 32392    | 32402    |   |
| 32393    | 32403    |   |
| 32394    | 32404    |   |
| 32395    | 32405    |   |
| 32396    | 32406    |   |
|          |          |   |

# **ELYPS LM** S MULTI -

## LIGHT MODULE

Integrated bright LED multifunctional light module.

Enriched by 4 light effects: double flash, triple flash, stroboscopic and random. The random effect consists in an uneven flashing pattern, augmenting the ability of catching attention.

ELYPS LM S MULTI offers versatility and good optical performance as well as virtually zero maintenance thanks to the built-in I FD technology that guarantees up to 100.000\* hours of product life.

A