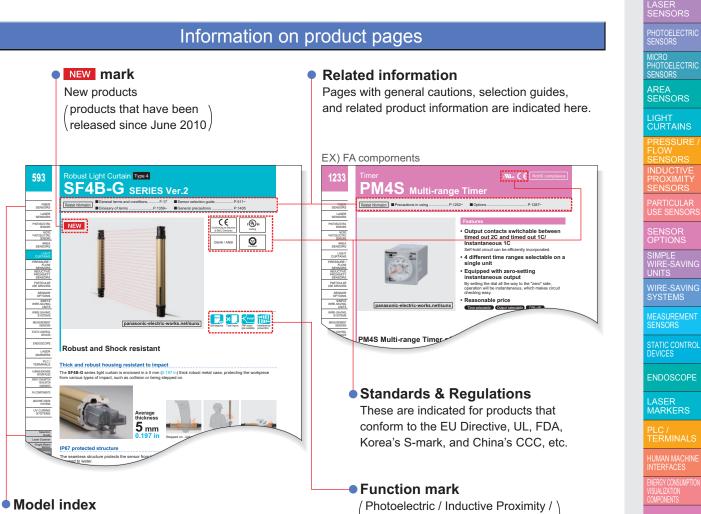

The product category and series name can be confirmed at a glance making it convenient to search for products.

Pressure Sensor etc. Equipped functions are indicated using marks. LASER MARKERS

UV CURING SYSTEMS