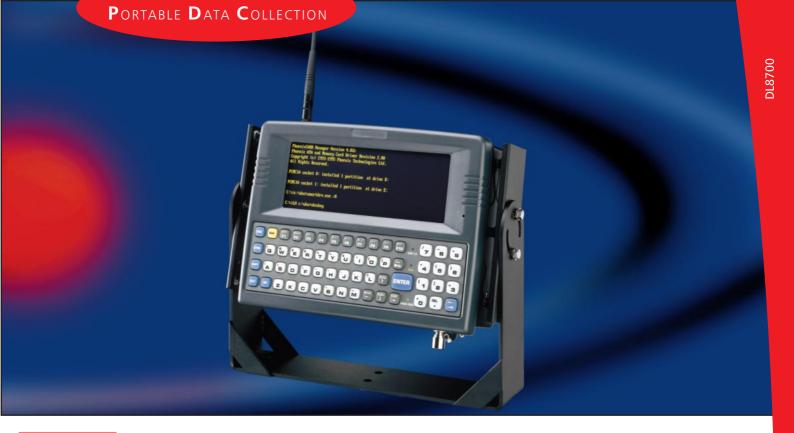

# **DL8700**

# Vehicle Mounted Computer

### **General Description**

Datalogic is proud to announce the **DL8700**, the vehicle mounted RF computer. Designed and built for rugged environments, the **DL8700** provides a superior protection class for applications in extremely harsh environments (IP56). Its architecture is powered by a 32-bit microprocessor, with electro-luminescent water-proof display (1/2 VGA) and full keyboard for easy data entry. Thanks to its particular mounting bracket, the **DL8700** is also immune to vibrations and mechanical shocks