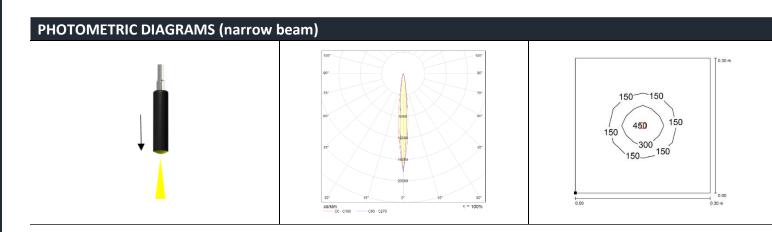

#### OPTICAL FEATURES

|          | -9                 |                 |             |     |                  |               |            |
|----------|--------------------|-----------------|-------------|-----|------------------|---------------|------------|
| Model    | N° and type of LED | LED Lifespan    | Light color | CRI | Light Beam Angle | Luminous flux | Efficiency |
| L11LED3W | 1 Power LED        | 60 000 h L70 ** | 5000 K      | 80  | Adjustable       | ~ 75 lm       | ~ 25 lm/W  |

## PHOTOMETRIC DIAGRAMS (wide beam)

Distance graphic: 0,3 m

| ORDER CODES |                                                 |  |  |
|-------------|-------------------------------------------------|--|--|
| Model       | Description                                     |  |  |
| L11LED3W    | FLEX 1 LED 5000K 3W                             |  |  |
| A11LED3W    | LED driver, 3W, 230V, Cable 6.5ft.(2m) europlug |  |  |
| K11LED3W    | KIT FLEX 3W 230VAC 1,5m                         |  |  |