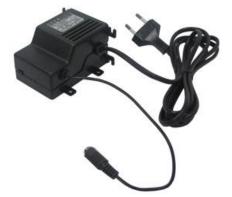

# A11LED3W FEATURES (DRIVER)

| Power usage           | 3 W                               |
|-----------------------|-----------------------------------|
| Power supply          | 230 Vac                           |
| Light source          | -                                 |
| Electrical connection | Europlug + 2.5 mm DC power socket |
| Housing               | ABS                               |
| Protection index      | IP40                              |
| Front protection      | -                                 |
| Operating temperature | -20°C to + 45°C (-04°F to +113°F) |
| Weight                | 0,40 kg (0,82 lb)                 |
| Agency approval       | CE,<br>RoHS                       |
| Mounting              | Screws                            |

## 230 VAC ELECTRICAL CONNECTION WITH LED DRIVER