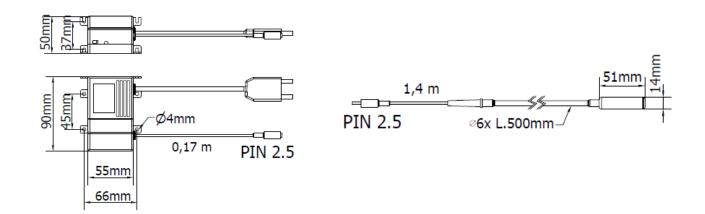

Sales Summery









LED lighting KIT made up of LED module with flex stem and stabilized current LED driver.

- High efficiency LED technology free maintenance ٠
- 5000 K light color
- Adjustable light beam width •
- 230 VAC power supply with external LED driver •

## DIMENSIONS



# A11LED3W FEATURES (DRIVER)

| Power usage           | 3 W                               |
|-----------------------|-----------------------------------|
| Power supply          | 230 Vac                           |
| Light source          | -                                 |
| Electrical connection | Europlug + 2.5 mm DC power socket |
| Housing               | ABS                               |
| Protection index      | IP40                              |
| Front protection      | -                                 |
| Operating temperature | -20°C to + 45°C (-04°F to +113°F) |
| Weight                | 0,40 kg (0,82 lb)                 |
| Agency approval       | CE,<br>RoHS                       |
| Mounting              | Screws                            |

| L11LED3W FEATURES (LE