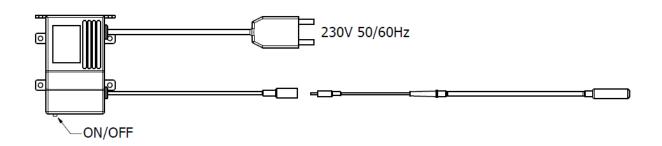

## 230 VAC ELECTRICAL CONNECTION WITH LED DRIVER

# A11LED3W FEATURES (DRIVER)

| Power usage           | 3 W                               |
|-----------------------|-----------------------------------|
| Power supply          | 230 Vac                           |
| Light source          | -                                 |
| Electrical connection | Europlug + 2.5 mm DC power socket |
| Housing               | ABS                               |
| Protection index      | IP40                              |
| Front protection      | -                                 |
| Operating temperature | -20°C to + 45°C (-04°F to +113°F) |
| Weight                | 0,40 kg (0,82 lb)                 |
| Agency approval       | CE,<br>RoHS                       |
| Mounting              | Screws                            |