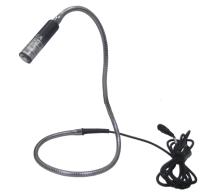

| L11LED3W FEATURES (LED) |                                   |  |  |  |
|-------------------------|-----------------------------------|--|--|--|
| Power usage             | 3 W                               |  |  |  |
| Power supply            | 3.8 Vdc                           |  |  |  |
| Light source            | LED                               |  |  |  |
| Electrical connection   | 2.5 mm DC power plug              |  |  |  |
| Housing                 | Aluminum and ABS                  |  |  |  |
| Protection index        | IP40                              |  |  |  |
| Front protection        | Polycarbonate                     |  |  |  |
| Operating temperature   | -20°C to + 45°C (-04°F to +113°F) |  |  |  |
| Weight                  | 0,1 kg (0,22 lb)                  |  |  |  |
| Agency approval         | CE,<br>RoHS                       |  |  |  |
| Mounting                | Clip                              |  |  |  |