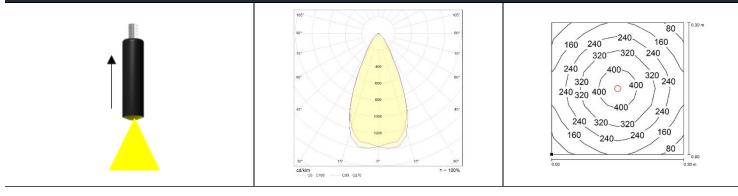

#### OPTICAL FEATURES

|          | -9                 |                 |             |     |                  |               |            |
|----------|--------------------|-----------------|-------------|-----|------------------|---------------|------------|
| Model    | N° and type of LED | LED Lifespan    | Light color | CRI | Light Beam Angle | Luminous flux | Efficiency |
| L11LED3W | 1 Power LED        | 60 000 h L70 ** | 5000 K      | 80  | Adjustable       | ~ 75 lm       | ~ 25 lm/W  |

## PHOTOMETRIC DIAGRAMS (wide beam)

Distance graphic: 0,3 m

| ORDER CODES |                                                 |  |  |
|-------------|-------------------------------------------------|--|--|
| Model       | Description                                     |  |  |
| L11LED3W    | FLEX 1 LED 5000K 3W                             |  |  |
| A11LED3W    | LED driver, 3W, 230V, Cable 6.5ft.(2m) europlug |  |  |
| K11LED3W    | KIT FLEX 3W 230VAC 1,5m                         |  |  |