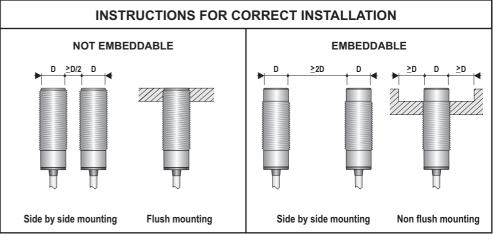

## **PS** = NOT EMBEDDABLE **TS** = EMBEDDABLE **Dimensions mm** 55.2 SAFETY FUNCTION FOR TEMPERATURES >75°C SENSITIVITY SENSITIVITY ADJUSTMENT **ADJUSTMENT** The ATEX approved capacitive sensors are equiped with a device that irreversible interrupts functionality when the maximum temperature limit established LED by the norm has been exceeded and also in LED relation to the values printed on sensor label. This type of function makes the equipment safer in potentially explosive environments. 78.2 78.2 TS PS SC30SP - C20 NPN NO+NC AD3 SC30SP - CE25 NPN NO+NC AD3 NPN NO+NC SC30SM - C20 NPN NO+NC AD3 SC30SM - CE25 NPN NO+NC AD3 **TECHNICAL CHARACTERISTICS** SC30SP - C20 PNP NO+NC AD3 SC30SP - CE25 PNP NO+NC AD3 PNP NO+NC SC30SM - C20 PNP NO+NC AD3 SC30SM - CE25 PNP NO+NC AD3 Switching distance (Sn) adjustable $0 \div 20$ 0 ÷ 25 mm V Continuous voltage (res. ripple < 10%) 10 ÷ 55 (Absolute maximum ratings ripple included) < 20 Hysteresis %Sn Hz 10 Max switching frequency %Sn Repeatability (at constant temperature) < 5 Max. output current 300 mΑ ≤ 10 Max. no-load supply current mΑ Voltage drop (output ON) ٧ ≤ 1.8 Short circuit protection Incorporated Incorporated Operating temperature range -25 ÷ +70 °C Storage temperature range °C -25 ÷ +70 Max. temperature on the surface °C +80 Additional temperature limit system Non-resettable at + 75°C intervention IP rating ΙP Housing Plastic (Grey polycarbonate) or Metallic (Nickelled brass) Cable PVC 4 x 0,25 mm<sup>2</sup> shielded 3m ⟨Ex⟩ II 3D IP67 T=80°C Marking